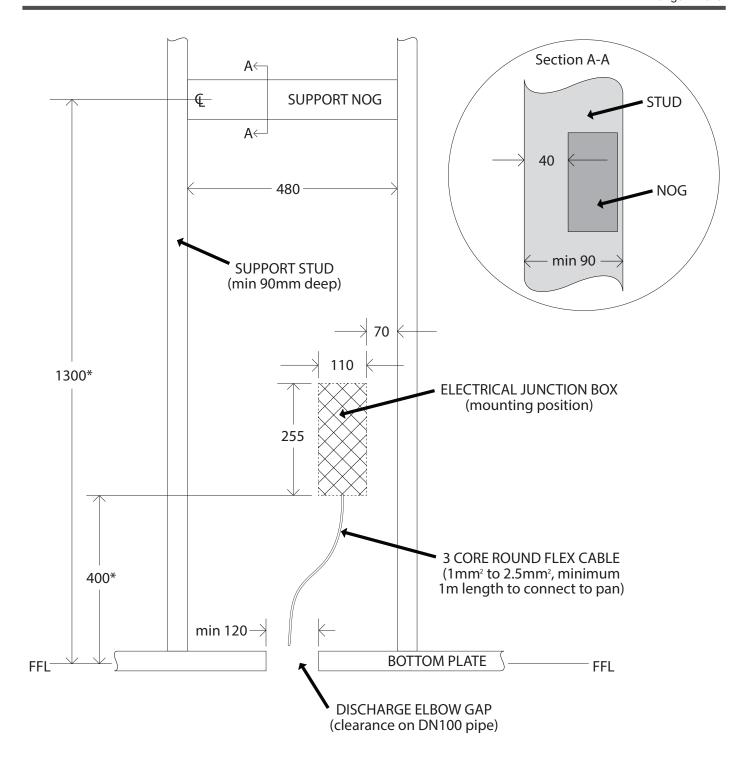

## **PLEASE NOTE:**

- \* All units in mm. Dimensions are a guide only please take measurements from the product where possible
- \* Allow for floor coverings (eg: tiles) when measuring from finished floor level (FFL)
- \* Ensure the wall cavity is at least 90mm
- \* Use a DN100 waste pipe for S-trap installations
- \* Run an electrical cord from the bottom of the junction box, long enough to connect to the pan
- \* Consult with a hydraulic consultant or plumber on the installation of high-hazard backflow prevention in accordance with AS/NZS3500.1